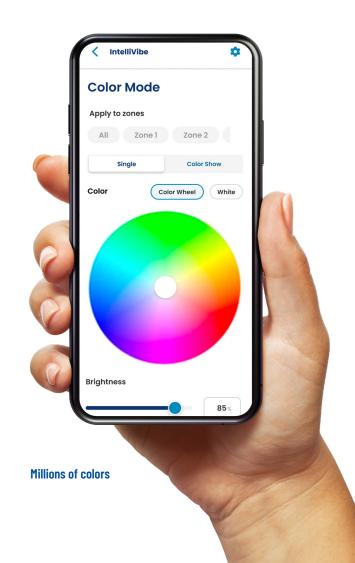

#### **Key features**

- ▶ Instantly select from millions of colors and 12 color-changing
- Dimmable lights set the mood or crank up the energy
- ▶ Select any shade of white from bright, cool white to the soothing glow of warm white
- ▶ Independently control up to four pool zones and set brightness levels and schedules for the ultimate customization
- ▶ Easy pool control with the Pentair Pool app: a fast, user-friendly way to illuminate the night

#### **App control**

**Multi-zone control** 

Set & save schedules 12 color shows