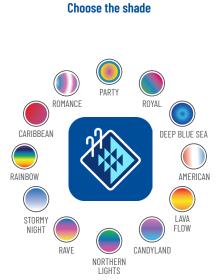

Customers can choose their vibe through the easy-to-use Pentair Pool app. The IntelliVibe Lighting System is made possible with the required IntelliVibe Controller and IntelliCenter® Pool Control System for ultimate pool management.