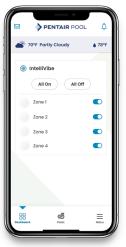

#### **App control**

**Multi-zone control** 

Set & save schedules 12 color shows

# The IntelliVibe™ Lights bring the vibes. Pool owners can control up to four pool zones and label them accordingly within the Pentair Pool app. The pool shown operates with three Mezzo Lights in the main pool area (zone 1), six Micro Lights for the bubblers (zone 2), and four Mezzo Lights in the basin below the water wall shining up on the patio (zone 3).