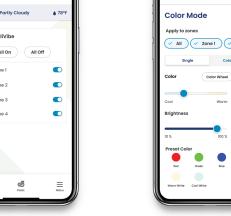

#### **Key features**

- ▶ Instantly select from millions of colors and 12 color-changing
- Dimmable lights set the mood or crank up the energy
- ▶ Select any shade of white from bright, cool white to the soothing glow of warm white
- ▶ Independently control up to four pool zones and set brightness levels and schedules for the ultimate customization
- ▶ Easy pool control with the Pentair Pool app: a fast, user-friendly way to illuminate the night

#### **App control**

**Multi-zone control** 

Set & save schedules 12 color shows