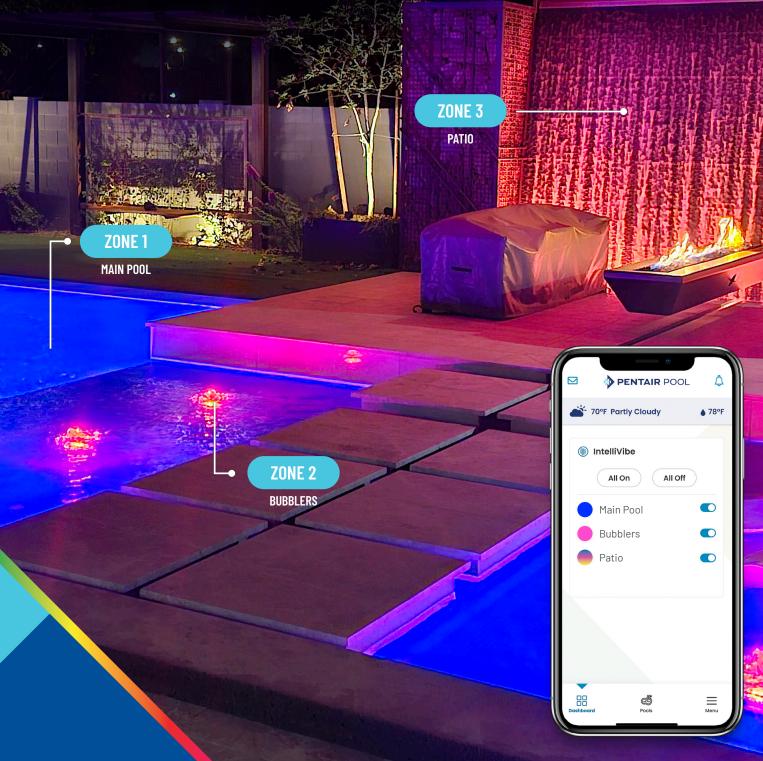

# The IntelliVibe™ Lights bring the vibes. Pool owners can control up to four pool zones and label them accordingly within the Pentair Pool app. The pool shown operates with three Mezzo Lights in the main pool area (zone 1), six Micro Lights for the bubblers (zone 2), and four Mezzo Lights in the basin below the water wall shining up on the patio (zone 3).