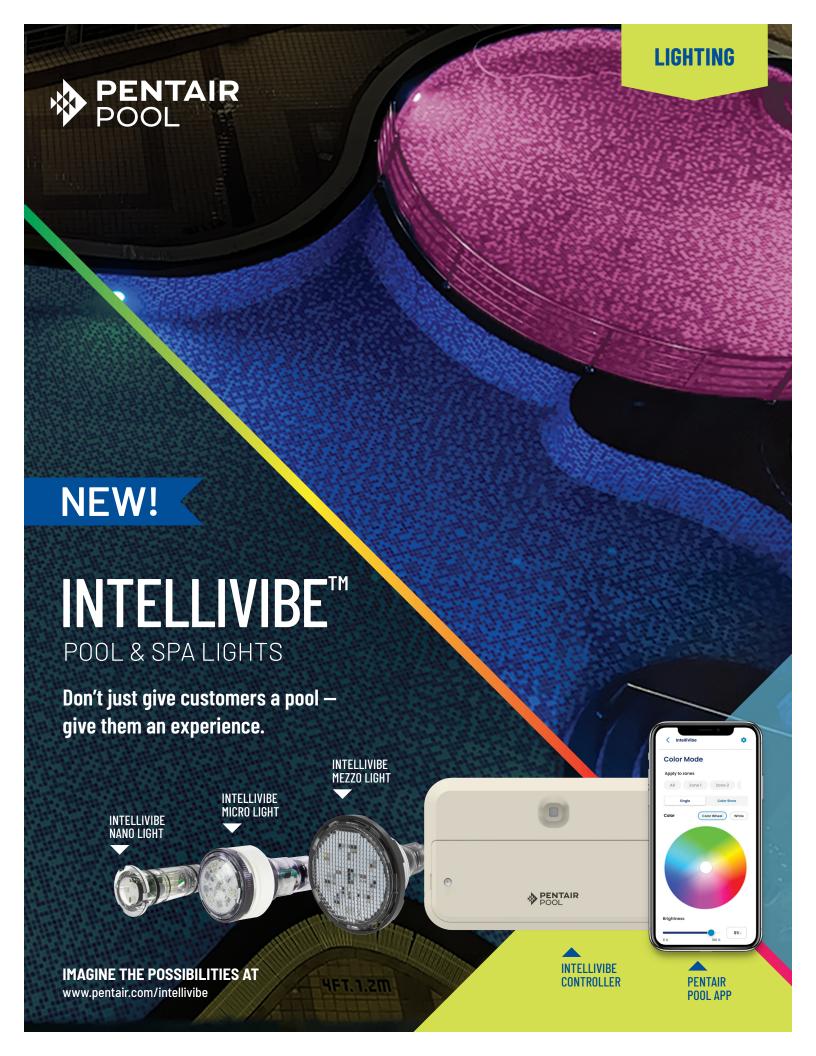

# INTELLIVIBE™ POOL & SPA LIGHTS

### **Customizable pool lighting combinations.**

Your trusted pool equipment leader brings you its latest lighting innovation: the IntelliVibe Pool & Spa Lighting System. Your customers can light up their pools with millions of colors, dimmable lighting options, and independent multi-zone control — all from their mobile device. It's the perfect customizable solution to make your customers' pools a whole vibe.

#### **Key features**

- ▶ Instantly select from millions of colors and 12 color-changing
- Dimmable lights set the mood or crank up the energy
- ▶ Select any shade of white from bright, cool white to the soothing glow of warm white
- ▶ Independently control up to four pool zones and set brightness levels and schedules for the ultimate customization
- ▶ Easy pool control with the Pentair Pool app: a fast, user-friendly way to illuminate the night

## Lights that fit any pool vibe.

The IntelliVibe line of LED lighting products includes Nano, Micro, and Mezzo Lights (sold separately) to enable millions of color choices, dimming, and multi-zone control.